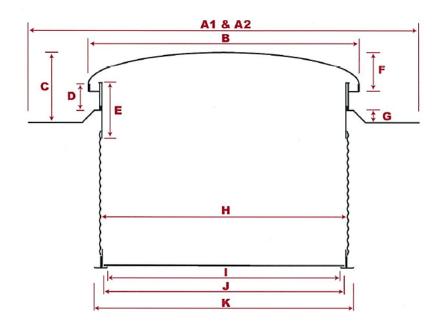

### Product Dimensions (in mm)

| Item   | SolaBrite Plus 350mm | SolaBrite Plus 400mm | SolaBrite Plus 500mm |
|--------|----------------------|----------------------|----------------------|
|        |                      |                      |                      |
| A1 (L) | 850                  | 850                  | 850                  |
| A2 (W) | 750                  | 750                  | 750                  |
| В      | 503                  | 503                  | 631                  |
| С      | 190                  | 190                  | 195                  |
| D      | 69                   | 67                   | 70                   |
| E      | 144                  | 144                  | 144                  |
| F      | 125                  | 125                  | 118                  |
| G      | 20                   | 25                   | 25                   |
| Н      | 356                  | 406                  | 506                  |
|        | 321                  | 365                  | 465                  |
| J      | 341                  | 391                  | 491                  |
| K      | 411                  | 455                  | 560                  |