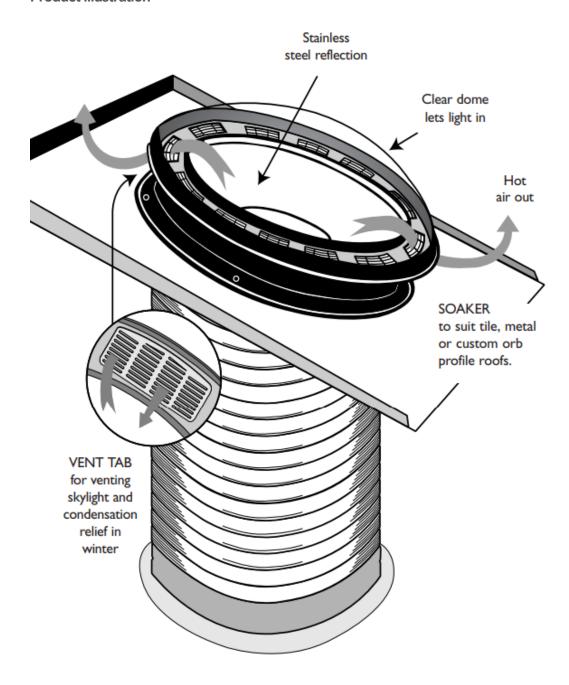

#### **Product Illustration**

CSR Bradford Locked Bag 1345 North Ryde BC NSW 1670 csrbradford.com.au

For further technical advice call 1300 850 305 or visit csrbradford.com.au

### **Product Specification**

| Item Description         | Material                        |  |
|--------------------------|---------------------------------|--|
| Dome                     | High Impact Acrylic             |  |
| Flashing/Soaker          | Zinc                            |  |
| Reflector Plate (Throat) | Stainless Steel (Polished)      |  |
| Duct                     | Flexible Reflective Duct (2m)   |  |
| Ceiling Frame            | Aluminium (White Powder Coated) |  |